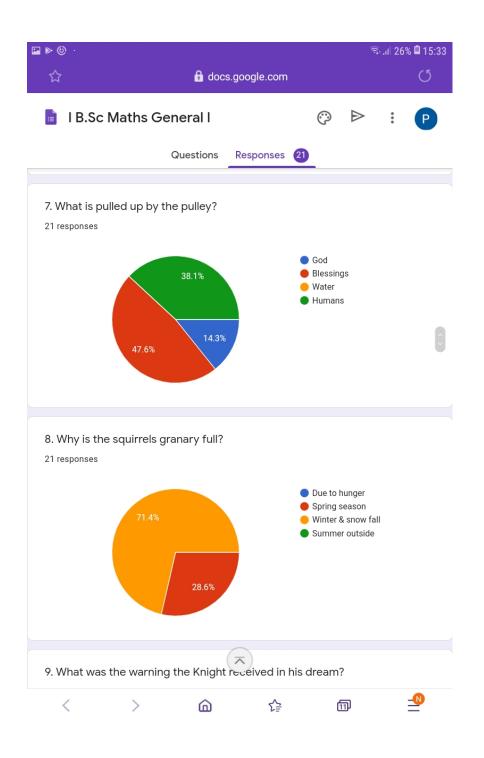

| 5. Dental instruments used by Aunt Polly to pull the tooth? * |  |  |  |  |  |
|---------------------------------------------------------------|--|--|--|--|--|
| O Silk thread                                                 |  |  |  |  |  |
| O Tongs                                                       |  |  |  |  |  |
| O Burning coal                                                |  |  |  |  |  |
| O Silk thread & Burning Coal                                  |  |  |  |  |  |
|                                                               |  |  |  |  |  |
| 6. Explain the meaning of 'Rest' *                            |  |  |  |  |  |
| Relax                                                         |  |  |  |  |  |
| O Peace                                                       |  |  |  |  |  |
| O Wisdom                                                      |  |  |  |  |  |
| O Virtue                                                      |  |  |  |  |  |
|                                                               |  |  |  |  |  |
| 7. What is pulled up by the pulley? *                         |  |  |  |  |  |
| God                                                           |  |  |  |  |  |
| O Blessings                                                   |  |  |  |  |  |
| O Water                                                       |  |  |  |  |  |
| O Humans                                                      |  |  |  |  |  |
|                                                               |  |  |  |  |  |