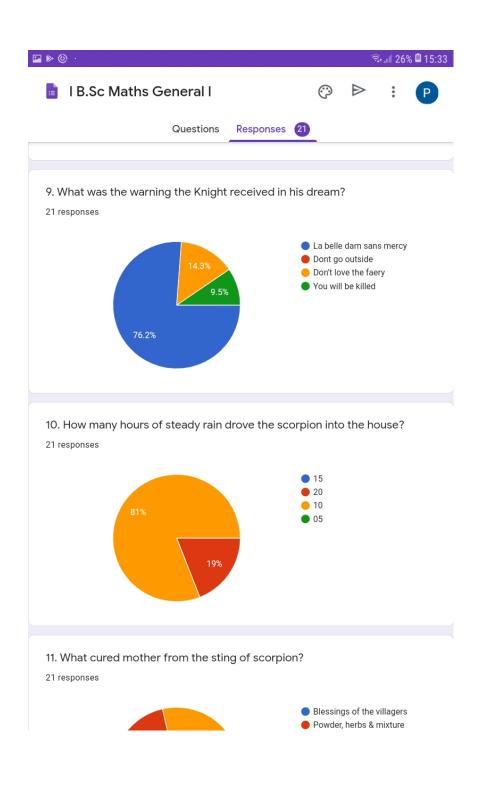

| 2. The 1936 Olympic Games was held in? *         |  |  |  |  |  |
|--------------------------------------------------|--|--|--|--|--|
| O Korea                                          |  |  |  |  |  |
| O Berlin                                         |  |  |  |  |  |
| O China                                          |  |  |  |  |  |
| O India                                          |  |  |  |  |  |
|                                                  |  |  |  |  |  |
| 3. Who is Bruce Harvey? *                        |  |  |  |  |  |
| O An illustrator                                 |  |  |  |  |  |
| O School teacher                                 |  |  |  |  |  |
| OPolicemen                                       |  |  |  |  |  |
| O An accountant                                  |  |  |  |  |  |
|                                                  |  |  |  |  |  |
| 4. How many snakes were found in the bungalow? * |  |  |  |  |  |
| O 1                                              |  |  |  |  |  |
| O 2                                              |  |  |  |  |  |
| ○ 3                                              |  |  |  |  |  |
| O Hypothetical                                   |  |  |  |  |  |
|                                                  |  |  |  |  |  |

| 5. Dental instruments used by Aunt Polly to pull the tooth? * |  |  |  |  |  |
|---------------------------------------------------------------|--|--|--|--|--|
| O Silk thread                                                 |  |  |  |  |  |
| O Tongs                                                       |  |  |  |  |  |
| O Burning coal                                                |  |  |  |  |  |
| O Silk thread & Burning Coal                                  |  |  |  |  |  |
|                                                               |  |  |  |  |  |
| 6. Explain the meaning of 'Rest' *                            |  |  |  |  |  |
| Relax                                                         |  |  |  |  |  |
| O Peace                                                       |  |  |  |  |  |
| O Wisdom                                                      |  |  |  |  |  |
| O Virtue                                                      |  |  |  |  |  |
|                                                               |  |  |  |  |  |
| 7. What is pulled up by the pulley? *                         |  |  |  |  |  |
| God                                                           |  |  |  |  |  |
| O Blessings                                                   |  |  |  |  |  |
| O Water                                                       |  |  |  |  |  |
| O Humans                                                      |  |  |  |  |  |
|                                                               |  |  |  |  |  |