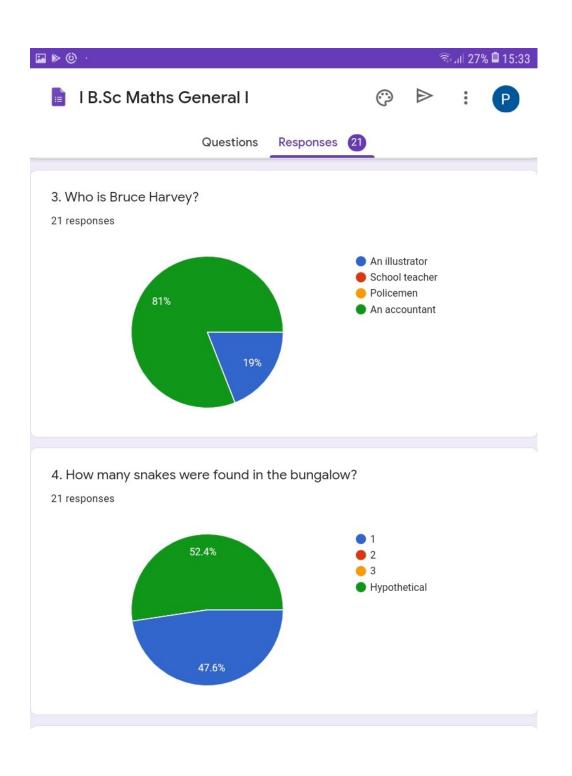

| 2. The 1936 Olympic Games was held in? *         |  |  |  |  |  |
|--------------------------------------------------|--|--|--|--|--|
| O Korea                                          |  |  |  |  |  |
| O Berlin                                         |  |  |  |  |  |
| O China                                          |  |  |  |  |  |
| O India                                          |  |  |  |  |  |
|                                                  |  |  |  |  |  |
| 3. Who is Bruce Harvey? *                        |  |  |  |  |  |
| O An illustrator                                 |  |  |  |  |  |
| O School teacher                                 |  |  |  |  |  |
| OPolicemen                                       |  |  |  |  |  |
| O An accountant                                  |  |  |  |  |  |
|                                                  |  |  |  |  |  |
| 4. How many snakes were found in the bungalow? * |  |  |  |  |  |
| O 1                                              |  |  |  |  |  |
| O 2                                              |  |  |  |  |  |
| ○ 3                                              |  |  |  |  |  |
| O Hypothetical                                   |  |  |  |  |  |
|                                                  |  |  |  |  |  |

| 5. Dental instruments used by Aunt Polly to pull the tooth? * |  |  |  |  |  |
|---------------------------------------------------------------|--|--|--|--|--|
| O Silk thread                                                 |  |  |  |  |  |
| O Tongs                                                       |  |  |  |  |  |
| O Burning coal                                                |  |  |  |  |  |
| O Silk thread & Burning Coal                                  |  |  |  |  |  |
|                                                               |  |  |  |  |  |
| 6. Explain the meaning of 'Rest' *                            |  |  |  |  |  |
| Relax                                                         |  |  |  |  |  |
| O Peace                                                       |  |  |  |  |  |
| O Wisdom                                                      |  |  |  |  |  |
| O Virtue                                                      |  |  |  |  |  |
|                                                               |  |  |  |  |  |
| 7. What is pulled up by the pulley? *                         |  |  |  |  |  |
| God                                                           |  |  |  |  |  |
| O Blessings                                                   |  |  |  |  |  |
| O Water                                                       |  |  |  |  |  |
| O Humans                                                      |  |  |  |  |  |
|                                                               |  |  |  |  |  |