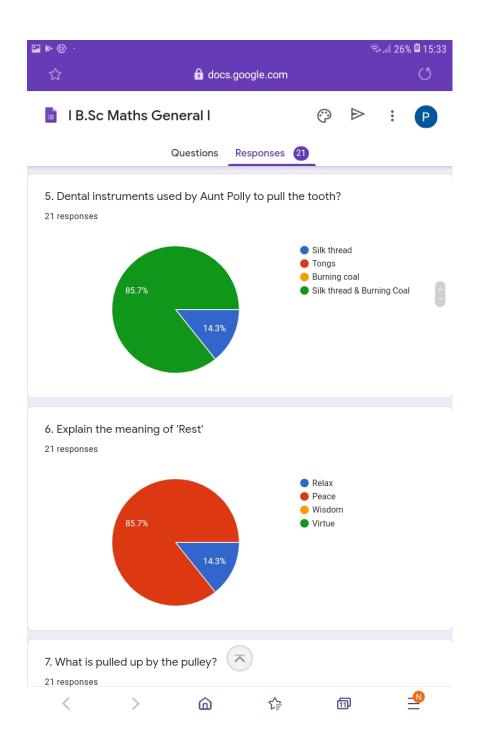

| 5. Dental instruments used by Aunt Polly to pull the tooth? * |  |  |  |  |  |
|---------------------------------------------------------------|--|--|--|--|--|
| O Silk thread                                                 |  |  |  |  |  |
| O Tongs                                                       |  |  |  |  |  |
| O Burning coal                                                |  |  |  |  |  |
| O Silk thread & Burning Coal                                  |  |  |  |  |  |
|                                                               |  |  |  |  |  |
| 6. Explain the meaning of 'Rest' *                            |  |  |  |  |  |
| Relax                                                         |  |  |  |  |  |
| O Peace                                                       |  |  |  |  |  |
| O Wisdom                                                      |  |  |  |  |  |
| O Virtue                                                      |  |  |  |  |  |
|                                                               |  |  |  |  |  |
| 7. What is pulled up by the pulley? *                         |  |  |  |  |  |
| God                                                           |  |  |  |  |  |
| O Blessings                                                   |  |  |  |  |  |
| O Water                                                       |  |  |  |  |  |
| O Humans                                                      |  |  |  |  |  |
|                                                               |  |  |  |  |  |